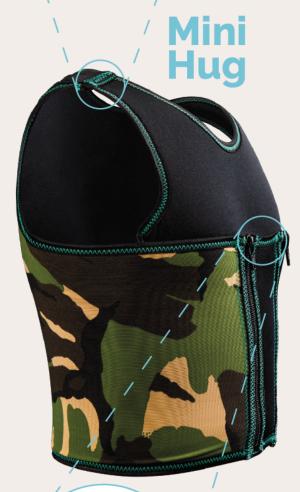

Each Sensory Hug is manufactured by hand in Orthowrap fabric and Lycra® reinforcing

Adjustable shoulder "popper" fastenings on the Mini Hug

The level of deep pressure can be adjusted by removing or adding 3cm, 5cm or 7cm zip strips Adjustable straps to allow for snug fit, and to increase or decrease pressure as required on the Maxi Hug

#### **Measurements**

SENSORY MINI HUG - Measure around chest at level of axilla (armpits).

SENSORY MAXI HUG - Measure around the hips.

- Measurement to be taken to reflect a snug fit.
- Both Hugs include 3 zip strips (3cm, 5cm & 7cm) to extend your garment. Add or remove as necessary to loosen or tighten the garment, to provide the right amount of pressure for each individual.
- The Sensory Hug products are machine washable at 40°C or hand washable. The garment should be dried flat (not to be dried in a tumble dryer).

## **SENSORY MINI HUG**

2mm Orthowrap fabric with Lycra® Reinforcing

| Code   | Size | Cms     |
|--------|------|---------|
| PCP33S | S    | 34 - 49 |
| PCP33M | М    | 49 - 64 |
| PCP33L | L    | 64 - 79 |