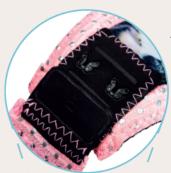

Each Sensory Hug is manufactured by hand in Orthowrap fabric and Lycra® reinforcing

Adjustable shoulder "popper" fastenings on the Mini Hug

The level of deep pressure can be adjusted by removing or adding 3cm, 5cm or 7cm zip strips Adjustable straps to allow for snug fit, and to increase or decrease pressure as required on the Maxi Hug