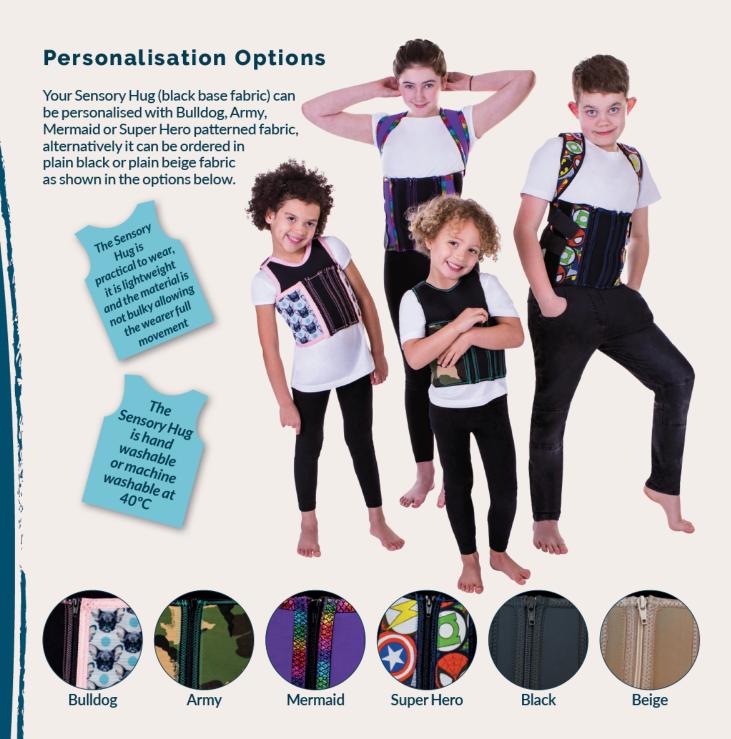

Each Sensory Hug is manufactured by hand in Orthowrap fabric and Lycra® reinforcing

Adjustable shoulder "popper" fastenings on the Mini Hug

The level of deep pressure can be adjusted by removing or adding 3cm, 5cm or 7cm zip strips Adjustable straps to allow for snug fit, and to increase or decrease pressure as required on the Maxi Hug

#### **Measurements**

SENSORY MINI HUG - Measure around chest at level of axilla (armpits).

SENSORY MAXI HUG - Measure around the hips.

- Measurement to be taken to reflect a snug fit.
- Both Hugs include 3 zip strips (3cm, 5cm & 7cm) to extend your garment. Add or remove as necessary to loosen or tighten the garment, to provide the right amount of pressure for each individual.
- The Sensory Hug products are machine washable at 40°C or hand washable. The garment should be dried flat (not to be dried in a tumble dryer).