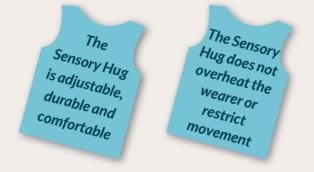

## What is the Sensory Hug?

The Sensory Hug is a garment made of Lycra® and Orthowrap<sup>™</sup>. The Sensory Hug provides sensory and proprioceptive feedback through dynamic compression. Clinical evidence has demonstrated that deep pressure can reduce overactivity and abnormal behaviour patterns in individuals with sensory processing difficulties. However, providing consistent and continuous deep pressure is challenging and impractical, therefore, the Sensory Hug was designed and created.

## **How should the Sensory** Hug be used?

The Sensory Hug can be worn under or over everyday clothes, whilst providing support and allowing full movement. It can be worn to help with routine or specific activities according to the needs of the wearer.