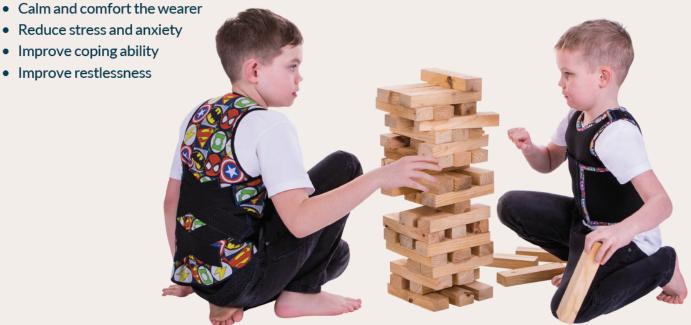

# **Sensory Hug benefits**

The Sensory Hug improves an individual's quality of life by helping to:

- Increase attentiveness and concentration
- Increase body awareness and stability
- Manage sensory seeking behaviours
- Improve effective daily functioning

 Improve coping ability • Improve restlessness