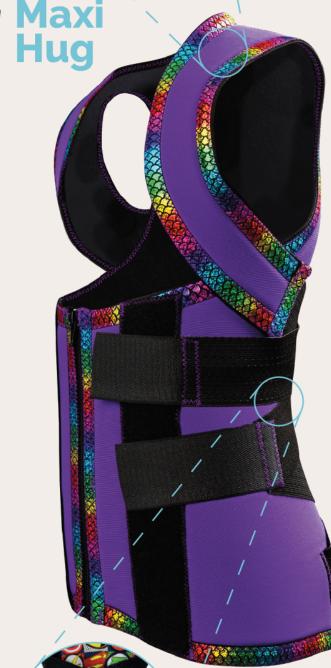

Each Sensory Hug is manufactured by hand in Orthowrap fabric and Lycra® reinforcing

Adjustable shoulder "popper" fastenings on the Mini Hug

The level of deep pressure can be adjusted by removing or adding 3cm, 5cm or 7cm zip strips Adjustable straps to allow for snug fit, and to increase or decrease pressure as required on the Maxi Hug

#### **Measurements**

SENSORY MINI HUG - Measure around chest at level of axilla (armpits).

SENSORY MAXI HUG - Measure around the hips.

- Measurement to be taken to reflect a snug fit.
- Both Hugs include 3 zip strips (3cm, 5cm & 7cm) to extend your garment. Add or remove as necessary to loosen or tighten the garment, to provide the right amount of pressure for each individual.
- The Sensory Hug products are machine washable at 40°C or hand washable. The garment should be dried flat (not to be dried in a tumble dryer).

### SENSORY MAXI HUG

5mm Orthowrap fabric with Lycra® Reinforcing

| Code    | Size | Cms      |  |
|---------|------|----------|--|
| PCP34S  | S    | 54 - 69  |  |
| PCP34M  | М    | 69 - 84  |  |
| PCP34L  | L    | 84 - 99  |  |
| PCP34XL | XL   | 99 - 114 |  |