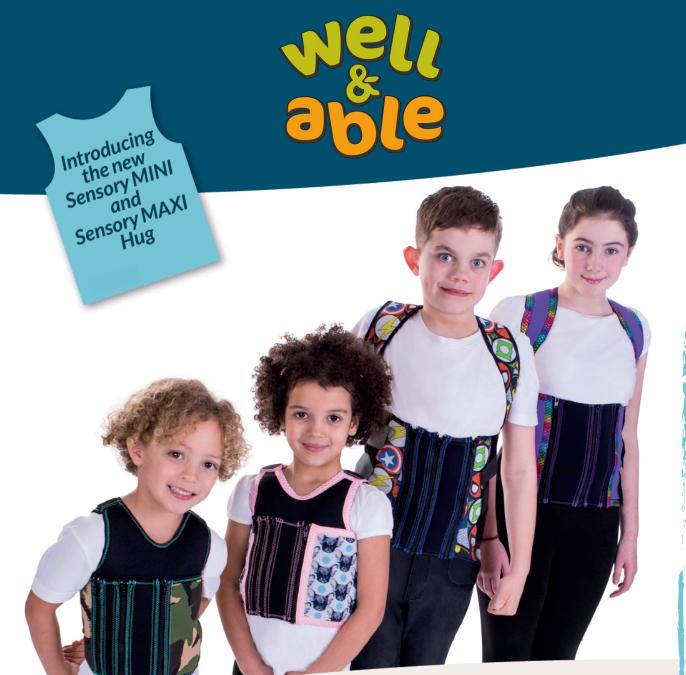

# Sensory HUG

Designed for individuals with Autism, ADHD/ADD and SID/SPD to manage sensory seeking behaviours

## What is the Sensory Hug?

The Sensory Hug is a garment made of Lycra® and Orthowrap<sup>™</sup>. The Sensory Hug provides sensory and proprioceptive feedback through dynamic compression. Clinical evidence has demonstrated that deep pressure can reduce overactivity and abnormal behaviour patterns in individuals with sensory processing difficulties. However, providing consistent and continuous deep pressure is challenging and impractical, therefore, the Sensory Hug was designed and created.

## **SENSORY MINI HUG**

2mm Orthowrap fabric with Lycra® Reinforcing

| Code   | Size | Cms     |
|--------|------|---------|
| PCP33S | S    | 34 - 49 |
| PCP33M | М    | 49 - 64 |
| PCP33L | L    | 64 - 79 |

### SENSORY MAXI HUG

5mm Orthowrap fabric with Lycra® Reinforcing

| Code    | Size | Cms      |  |
|---------|------|----------|--|
| PCP34S  | S    | 54 - 69  |  |
| PCP34M  | М    | 69 - 84  |  |
| PCP34L  | L    | 84 - 99  |  |
| PCP34XL | XL   | 99 - 114 |  |