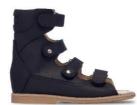

## Stocked Items - AFO Alternative and Over-AFO

| Brand  | Shoe<br>(hyper linked) | Colour / Model                 | Level of<br>Support |                 | 15 | 16 1 | 17 1 | 8 1 | 9 20 | 21 | 22 | 23 | 24 | 25 | 26 | 27 | 28 | 29 | 30 | 31 3 | 32 3 | 3 3 | 4 3 | 5 30 | 6 37 | 7 38 | 39 | 40 | 41 | 42 | 43 | 44 | 45 46 |
|--------|------------------------|--------------------------------|---------------------|-----------------|----|------|------|-----|------|----|----|----|----|----|----|----|----|----|----|------|------|-----|-----|------|------|------|----|----|----|----|----|----|-------|
| Medica | <u>Brisbane</u>        | 10/48 (Burgundy)               | 00                  | Arch            |    |      |      |     |      |    |    |    |    |    |    |    |    |    |    |      |      |     |     |      |      |      |    |    |    |    |    |    |       |
| Medica |                        | 07/06 (Navy Blue/Sand)         | 00                  | Arch            |    |      |      |     |      |    |    |    |    |    |    |    |    |    |    |      |      |     |     |      |      |      |    |    |    |    |    |    |       |
| Medica |                        | 01/01 (Black)                  | 00                  | Flat            |    |      |      |     |      |    |    |    |    |    |    |    |    |    |    |      |      |     |     |      |      |      |    |    |    |    |    |    |       |
| Medica | <u>Sydney</u>          | 10/48 (Burgundy)               | 00                  | Flat & Arch (R) |    |      |      |     |      |    |    |    |    |    |    |    |    |    |    |      |      |     |     |      |      |      |    |    |    |    |    |    |       |
| Medica |                        | 06/07 (Sand/Navy Blue)         | 00                  | Flat & Arch (R) |    |      |      |     |      |    |    |    |    |    |    |    |    |    |    |      |      |     |     |      |      |      |    |    |    |    |    |    |       |
| Medica |                        | 01/01 (Black)                  | 00                  | Flat & Arch (R) |    |      |      |     |      |    |    |    |    |    |    |    |    |    |    |      |      |     |     |      |      |      |    |    |    |    |    |    |       |
| Duna   | OW03 Step              | School black over-AFO footwear |                     | Flat            |    |      |      |     |      |    |    |    |    |    |    |    |    |    |    |      |      |     |     |      |      |      |    |    |    |    |    |    |       |

## Brisbane

OW03 Step

Rear opening BOA footwear