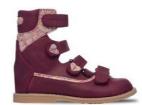

## Stocked Items - AFO Alternative and Over-AFO

| Brand  | Shoe<br>(hyper linked) | Colour / Model                 | Level of<br>Support |                 | 15 | 16 1 | 17 1 | 8 1 | 9 20 | 21 | 22 | 23 | 24 | 25 | 26 | 27 | 28 | 29 | 30 | 31 3 | 32 3 | 3 3 | 4 3 | 5 30 | 6 37 | 7 38 | 39 | 40 | 41 | 42 | 43 | 44 | 45 46 |
|--------|------------------------|--------------------------------|---------------------|-----------------|----|------|------|-----|------|----|----|----|----|----|----|----|----|----|----|------|------|-----|-----|------|------|------|----|----|----|----|----|----|-------|
| Medica | <u>Brisbane</u>        | 10/48 (Burgundy)               | 00                  | Arch            |    |      |      |     |      |    |    |    |    |    |    |    |    |    |    |      |      |     |     |      |      |      |    |    |    |    |    |    |       |
| Medica |                        | 07/06 (Navy Blue/Sand)         | 00                  | Arch            |    |      |      |     |      |    |    |    |    |    |    |    |    |    |    |      |      |     |     |      |      |      |    |    |    |    |    |    |       |
| Medica |                        | 01/01 (Black)                  | 00                  | Flat            |    |      |      |     |      |    |    |    |    |    |    |    |    |    |    |      |      |     |     |      |      |      |    |    |    |    |    |    |       |
| Medica | <u>Sydney</u>          | 10/48 (Burgundy)               | 00                  | Flat & Arch (R) |    |      |      |     |      |    |    |    |    |    |    |    |    |    |    |      |      |     |     |      |      |      |    |    |    |    |    |    |       |
| Medica |                        | 06/07 (Sand/Navy Blue)         | 00                  | Flat & Arch (R) |    |      |      |     |      |    |    |    |    |    |    |    |    |    |    |      |      |     |     |      |      |      |    |    |    |    |    |    |       |
| Medica |                        | 01/01 (Black)                  | 00                  | Flat & Arch (R) |    |      |      |     |      |    |    |    |    |    |    |    |    |    |    |      |      |     |     |      |      |      |    |    |    |    |    |    |       |
| Duna   | OW03 Step              | School black over-AFO footwear |                     | Flat            |    |      |      |     |      |    |    |    |    |    |    |    |    |    |    |      |      |     |     |      |      |      |    |    |    |    |    |    |       |

## Brisbane

OW03 Step

Rear opening BOA footwear