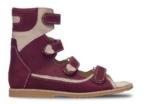

## Stocked Items - AFO Alternative and Over-AFO

| Brand  | Shoe<br>(hyper linked) | Colour / Model                 | Level of<br>Support |                 | 15 | 16 1 | 17 1 | 8 1 | 9 20 | 21 | 22 | 23 | 24 | 25 | 26 | 27 | 28 | 29 | 30 | 31 3 | 32 3 | 3 3 | 4 3 | 5 30 | 6 37 | 7 38 | 39 | 40 | 41 | 42 | 43 | 44 | 45 46 |
|--------|------------------------|--------------------------------|---------------------|-----------------|----|------|------|-----|------|----|----|----|----|----|----|----|----|----|----|------|------|-----|-----|------|------|------|----|----|----|----|----|----|-------|
| Medica | <u>Brisbane</u>        | 10/48 (Burgundy)               | 00                  | Arch            |    |      |      |     |      |    |    |    |    |    |    |    |    |    |    |      |      |     |     |      |      |      |    |    |    |    |    |    |       |
| Medica |                        | 07/06 (Navy Blue/Sand)         | 00                  | Arch            |    |      |      |     |      |    |    |    |    |    |    |    |    |    |    |      |      |     |     |      |      |      |    |    |    |    |    |    |       |
| Medica |                        | 01/01 (Black)                  | 00                  | Flat            |    |      |      |     |      |    |    |    |    |    |    |    |    |    |    |      |      |     |     |      |      |      |    |    |    |    |    |    |       |
| Medica | <u>Sydney</u>          | 10/48 (Burgundy)               | 00                  | Flat & Arch (R) |    |      |      |     |      |    |    |    |    |    |    |    |    |    |    |      |      |     |     |      |      |      |    |    |    |    |    |    |       |
| Medica |                        | 06/07 (Sand/Navy Blue)         | 00                  | Flat & Arch (R) |    |      |      |     |      |    |    |    |    |    |    |    |    |    |    |      |      |     |     |      |      |      |    |    |    |    |    |    |       |
| Medica |                        | 01/01 (Black)                  | 00                  | Flat & Arch (R) |    |      |      |     |      |    |    |    |    |    |    |    |    |    |    |      |      |     |     |      |      |      |    |    |    |    |    |    |       |
| Duna   | OW03 Step              | School black over-AFO footwear |                     | Flat            |    |      |      |     |      |    |    |    |    |    |    |    |    |    |    |      |      |     |     |      |      |      |    |    |    |    |    |    |       |

## Brisbane

OW03 Step

Rear opening BOA footwear