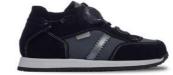

## Stocked Items - AFO Alternative and Over-AFO

| Brand  | Shoe<br>(hyper linked) | Colour / Model                 | Level of<br>Support |                 | 15 | 16 1 | 17 1 | 8 1 | 9 20 | 21 | 22 | 23 | 24 | 25 | 26 | 27 | 28 | 29 | 30 | 31 3 | 32 3 | 3 3 | 4 3 | 5 30 | 6 37 | 7 38 | 39 | 40 | 41 | 42 | 43 | 44 | 45 46 |
|--------|------------------------|--------------------------------|---------------------|-----------------|----|------|------|-----|------|----|----|----|----|----|----|----|----|----|----|------|------|-----|-----|------|------|------|----|----|----|----|----|----|-------|
| Medica | <u>Brisbane</u>        | 10/48 (Burgundy)               | 00                  | Arch            |    |      |      |     |      |    |    |    |    |    |    |    |    |    |    |      |      |     |     |      |      |      |    |    |    |    |    |    |       |
| Medica |                        | 07/06 (Navy Blue/Sand)         | 00                  | Arch            |    |      |      |     |      |    |    |    |    |    |    |    |    |    |    |      |      |     |     |      |      |      |    |    |    |    |    |    |       |
| Medica |                        | 01/01 (Black)                  | 00                  | Flat            |    |      |      |     |      |    |    |    |    |    |    |    |    |    |    |      |      |     |     |      |      |      |    |    |    |    |    |    |       |
| Medica | <u>Sydney</u>          | 10/48 (Burgundy)               | 00                  | Flat & Arch (R) |    |      |      |     |      |    |    |    |    |    |    |    |    |    |    |      |      |     |     |      |      |      |    |    |    |    |    |    |       |
| Medica |                        | 06/07 (Sand/Navy Blue)         | 00                  | Flat & Arch (R) |    |      |      |     |      |    |    |    |    |    |    |    |    |    |    |      |      |     |     |      |      |      |    |    |    |    |    |    |       |
| Medica |                        | 01/01 (Black)                  | 00                  | Flat & Arch (R) |    |      |      |     |      |    |    |    |    |    |    |    |    |    |    |      |      |     |     |      |      |      |    |    |    |    |    |    |       |
| Duna   | OW03 Step              | School black over-AFO footwear |                     | Flat            |    |      |      |     |      |    |    |    |    |    |    |    |    |    |    |      |      |     |     |      |      |      |    |    |    |    |    |    |       |

## Brisbane

OW03 Step

Rear opening BOA footwear