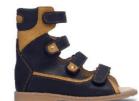

## Stocked Items - AFO Alternative and Over-AFO

| Brand  | Shoe<br>(hyper linked) | Colour / Model                 | Level of<br>Support |                 | 15 | 16 1 | 17 1 | 8 1 | 9 20 | 21 | 22 | 23 | 24 | 25 | 26 | 27 | 28 | 29 | 30 | 31 3 | 32 3 | 3 3 | 4 3 | 5 30 | 6 37 | 7 38 | 39 | 40 | 41 | 42 | 43 | 44 | 45 46 |
|--------|------------------------|--------------------------------|---------------------|-----------------|----|------|------|-----|------|----|----|----|----|----|----|----|----|----|----|------|------|-----|-----|------|------|------|----|----|----|----|----|----|-------|
| Medica | <u>Brisbane</u>        | 10/48 (Burgundy)               | 00                  | Arch            |    |      |      |     |      |    |    |    |    |    |    |    |    |    |    |      |      |     |     |      |      |      |    |    |    |    |    |    |       |
| Medica |                        | 07/06 (Navy Blue/Sand)         | 00                  | Arch            |    |      |      |     |      |    |    |    |    |    |    |    |    |    |    |      |      |     |     |      |      |      |    |    |    |    |    |    |       |
| Medica |                        | 01/01 (Black)                  | 00                  | Flat            |    |      |      |     |      |    |    |    |    |    |    |    |    |    |    |      |      |     |     |      |      |      |    |    |    |    |    |    |       |
| Medica | <u>Sydney</u>          | 10/48 (Burgundy)               | 00                  | Flat & Arch (R) |    |      |      |     |      |    |    |    |    |    |    |    |    |    |    |      |      |     |     |      |      |      |    |    |    |    |    |    |       |
| Medica |                        | 06/07 (Sand/Navy Blue)         | 00                  | Flat & Arch (R) |    |      |      |     |      |    |    |    |    |    |    |    |    |    |    |      |      |     |     |      |      |      |    |    |    |    |    |    |       |
| Medica |                        | 01/01 (Black)                  | 00                  | Flat & Arch (R) |    |      |      |     |      |    |    |    |    |    |    |    |    |    |    |      |      |     |     |      |      |      |    |    |    |    |    |    |       |
| Duna   | OW03 Step              | School black over-AFO footwear |                     | Flat            |    |      |      |     |      |    |    |    |    |    |    |    |    |    |    |      |      |     |     |      |      |      |    |    |    |    |    |    |       |

## Brisbane

OW03 Step

Rear opening BOA footwear