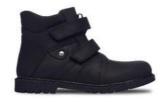

## **Stocked Items - Boots**

| Brand       | Shoe<br>(hyper linked) | Colour / Model                                | Level of<br>Support | Innersole<br>((R) - Removeable) | 15 | 16 | 17 | 18 1 | 19 2 | 20 | 21 | 22 | 23 | 24 | 25 | 26 | 27 | 28 | 29 3 | 0 3: | 1 32 | 2 33 | 34 | 35 | 36 | 37 | 38 | 39 | 40 | 41       | 42 4 | 3 44           | I 45        | <b>4</b> 6 |
|-------------|------------------------|-----------------------------------------------|---------------------|---------------------------------|----|----|----|------|------|----|----|----|----|----|----|----|----|----|------|------|------|------|----|----|----|----|----|----|----|----------|------|----------------|-------------|------------|
| AurelkaORTO |                        | Blue Jeans (B1)                               | 00                  | Arch                            |    |    |    |      |      |    |    |    |    |    |    |    |    |    |      |      |      |      |    |    |    |    |    |    |    |          |      |                |             |            |
| AurelkaORTO |                        | Navy Blue (B2)                                | 00                  | Flat                            |    |    |    |      |      |    |    |    |    |    |    |    |    |    |      |      |      |      |    |    |    |    |    |    |    |          |      |                |             |            |
| AurelkaORTO | <u>1001</u>            | Nude Rose Gold (G1)                           | 00                  | Arch                            |    |    |    |      |      |    |    |    |    |    |    |    |    |    |      |      |      |      |    |    |    |    |    |    |    |          |      |                |             |            |
| AurelkaORTO |                        | G2                                            | 00                  | Flat                            |    |    |    |      |      |    |    |    |    |    |    |    |    |    |      |      |      |      |    |    |    |    |    |    |    |          |      |                |             |            |
| AurelkaORTO |                        | G3                                            | 00                  | Arch                            |    |    |    |      |      |    |    |    |    |    |    |    |    |    |      |      |      |      |    |    |    |    |    |    |    |          |      |                |             |            |
| Memo        | Alex                   | 1DA                                           | 0                   | Flat                            |    |    |    |      |      |    |    |    |    |    |    |    |    |    |      |      |      |      |    |    |    |    |    |    |    |          |      |                |             |            |
| Medica      | <b>Boston School</b>   | Black (01/01)                                 | 00                  | Flat & Arch (R)                 |    |    |    |      |      |    |    |    |    |    |    |    |    |    |      |      |      |      |    |    |    |    |    |    |    | 1        |      |                | <u>{   </u> |            |
| Medica      |                        | Navy Blue (07/04)                             | 00                  | Flat & Arch (R)                 |    |    |    |      |      |    |    |    |    |    |    |    |    |    |      |      |      |      |    |    |    |    |    |    |    |          |      | $\widetilde{}$ | Ľ           |            |
| Medica      | Boston                 | Tradie (06/03)                                | 00                  | Flat & Arch (R)                 |    |    |    |      |      |    |    |    |    |    |    |    |    |    |      |      |      |      |    |    |    |    |    |    |    | _        | (    | 03             |             |            |
| Medica      |                        | Navy Blue / Burgundy (07/10)                  | 00                  | Flat & Arch (R)                 |    |    |    |      |      |    |    |    |    |    |    |    |    |    |      |      |      |      |    |    |    |    |    |    |    | 6        |      | $\leq$         |             | -          |
| Medica      | <u>Dublin</u>          | Black (01/01) with Heel and Toe<br>Protection | 00                  | Flat & Arch (R)                 |    |    |    |      |      |    |    |    |    |    |    |    |    |    |      |      |      |      |    |    |    |    |    |    |    | <u> </u> |      | <b>)</b>       | S           | 5          |
| Medica      | <u>Faro</u>            | Black (01/01) with Heel and Toe<br>Protection | 00                  | Flat & Arch (R)                 |    |    |    |      |      |    |    |    |    |    |    |    |    |    |      |      |      |      |    |    |    |    |    |    |    |          |      |                |             |            |
| Memo        | Malmo                  | Sand 1FD                                      | 00                  | Flat                            |    |    |    |      |      |    |    |    |    |    |    |    |    |    |      |      |      |      |    |    |    |    |    |    |    |          |      |                |             |            |
| Medica      | Marsielle              | Black (01/01)                                 | 00                  | Flat & Arch (R)                 |    |    |    |      |      |    |    |    |    |    |    |    |    |    |      |      |      |      |    |    |    |    |    |    |    |          |      |                |             |            |
| Medica      | Provence               | Black (01/01)                                 | 00                  | Flat & Arch (R)                 |    |    |    |      |      |    |    |    |    |    |    |    |    |    |      |      |      |      |    |    |    |    |    |    |    |          |      |                |             |            |
| Medica      | <u>Texas</u>           | Black (01/01) with Heel and Toe<br>Protection | 00                  | Flat & Arch (R)                 |    |    |    |      |      |    |    |    |    |    |    |    |    |    |      |      |      |      |    |    |    |    |    |    |    |          |      |                |             |            |
| Medica      | Toledo School          | 01/01 (school)                                | 00                  | Flat & Arch                     |    |    |    |      |      |    |    |    |    |    |    |    |    |    |      |      |      |      |    |    |    |    |    |    |    |          |      |                |             |            |
| Chaneco     | Rocket                 | School Black                                  | 00                  | Arch                            |    |    |    |      |      |    |    |    |    |    |    |    |    |    |      |      |      |      |    |    |    |    |    | _  |    |          |      |                |             |            |