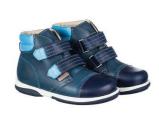

## **Stocked Items - Boots**

| Brand       | Shoe<br>(hyper linked) | Colour / Model                                | Level of<br>Support | Innersole<br>((R) - Removeable) | 15 | 16 | 17 | 18 1 | 19 2 | 20 | 21 | 22 | 23 | 24 | 25 | 26 | 27 | 28 | 29 3 | 0 3: | 1 32 | 2 33 | 34 | 35 | 36 | 37 | 38 | 39 | 40 | 41       | 42 4 | 3 44           | I 45        | <b>4</b> 6 |
|-------------|------------------------|-----------------------------------------------|---------------------|---------------------------------|----|----|----|------|------|----|----|----|----|----|----|----|----|----|------|------|------|------|----|----|----|----|----|----|----|----------|------|----------------|-------------|------------|
| AurelkaORTO |                        | Blue Jeans (B1)                               | 00                  | Arch                            |    |    |    |      |      |    |    |    |    |    |    |    |    |    |      |      |      |      |    |    |    |    |    |    |    |          |      |                |             |            |
| AurelkaORTO |                        | Navy Blue (B2)                                | 00                  | Flat                            |    |    |    |      |      |    |    |    |    |    |    |    |    |    |      |      |      |      |    |    |    |    |    |    |    |          |      |                |             |            |
| AurelkaORTO | <u>1001</u>            | Nude Rose Gold (G1)                           | 00                  | Arch                            |    |    |    |      |      |    |    |    |    |    |    |    |    |    |      |      |      |      |    |    |    |    |    |    |    |          |      |                |             |            |
| AurelkaORTO |                        | G2                                            | 00                  | Flat                            |    |    |    |      |      |    |    |    |    |    |    |    |    |    |      |      |      |      |    |    |    |    |    |    |    |          |      |                |             |            |
| AurelkaORTO |                        | G3                                            | 00                  | Arch                            |    |    |    |      |      |    |    |    |    |    |    |    |    |    |      |      |      |      |    |    |    |    |    |    |    |          |      |                |             |            |
| Memo        | Alex                   | 1DA                                           | 0                   | Flat                            |    |    |    |      |      |    |    |    |    |    |    |    |    |    |      |      |      |      |    |    |    |    |    |    |    |          |      |                |             |            |
| Medica      | <b>Boston School</b>   | Black (01/01)                                 | 00                  | Flat & Arch (R)                 |    |    |    |      |      |    |    |    |    |    |    |    |    |    |      |      |      |      |    |    |    |    |    |    |    | 1        |      |                | <u>{   </u> |            |
| Medica      |                        | Navy Blue (07/04)                             | 00                  | Flat & Arch (R)                 |    |    |    |      |      |    |    |    |    |    |    |    |    |    |      |      |      |      |    |    |    |    |    |    |    |          |      | $\widetilde{}$ | Ľ           |            |
| Medica      | Boston                 | Tradie (06/03)                                | 00                  | Flat & Arch (R)                 |    |    |    |      |      |    |    |    |    |    |    |    |    |    |      |      |      |      |    |    |    |    |    |    |    | _        | (    | 03             |             |            |
| Medica      |                        | Navy Blue / Burgundy (07/10)                  | 00                  | Flat & Arch (R)                 |    |    |    |      |      |    |    |    |    |    |    |    |    |    |      |      |      |      |    |    |    |    |    |    |    | 6        |      | $\leq$         |             | -          |
| Medica      | <u>Dublin</u>          | Black (01/01) with Heel and Toe<br>Protection | 00                  | Flat & Arch (R)                 |    |    |    |      |      |    |    |    |    |    |    |    |    |    |      |      |      |      |    |    |    |    |    |    |    | <u> </u> |      | <b>)</b>       | S           | 5          |
| Medica      | <u>Faro</u>            | Black (01/01) with Heel and Toe<br>Protection | 00                  | Flat & Arch (R)                 |    |    |    |      |      |    |    |    |    |    |    |    |    |    |      |      |      |      |    |    |    |    |    |    |    |          |      |                |             |            |
| Memo        | Malmo                  | Sand 1FD                                      | 00                  | Flat                            |    |    |    |      |      |    |    |    |    |    |    |    |    |    |      |      |      |      |    |    |    |    |    |    |    |          |      |                |             |            |
| Medica      | Marsielle              | Black (01/01)                                 | 00                  | Flat & Arch (R)                 |    |    |    |      |      |    |    |    |    |    |    |    |    |    |      |      |      |      |    |    |    |    |    |    |    |          |      |                |             |            |
| Medica      | Provence               | Black (01/01)                                 | 00                  | Flat & Arch (R)                 |    |    |    |      |      |    |    |    |    |    |    |    |    |    |      |      |      |      |    |    |    |    |    |    |    |          |      |                |             |            |
| Medica      | <u>Texas</u>           | Black (01/01) with Heel and Toe<br>Protection | 00                  | Flat & Arch (R)                 |    |    |    |      |      |    |    |    |    |    |    |    |    |    |      |      |      |      |    |    |    |    |    |    |    |          |      |                |             |            |
| Medica      | Toledo School          | 01/01 (school)                                | 00                  | Flat & Arch                     |    |    |    |      |      |    |    |    |    |    |    |    |    |    |      |      |      |      |    |    |    |    |    |    |    |          |      |                |             |            |
| Chaneco     | Rocket                 | School Black                                  | 00                  | Arch                            |    |    |    |      |      |    |    |    |    |    |    |    |    |    |      |      |      |      |    |    |    |    |    | _  |    |          |      |                |             |            |