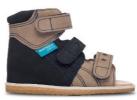

## **Stocked Items - First Steps**

| Brand       | Shoe<br>(hyper linked) | Colour / Model         | Level of<br>Support | Innersole<br>((R) - Removeable) | 15 | 16 | 17 | 18 | 19 | 20 | 21 2 | 2 2 | 3 24 | 25 | 26 | 27 | 28 2 | 29 3 | 30 3 | 1 32 | 33 | 34 | 35 | 36 | 37 | 38 3 | 39 4 | 10 4 | 1 42 | 43 | 44 | 45 | 46 |
|-------------|------------------------|------------------------|---------------------|---------------------------------|----|----|----|----|----|----|------|-----|------|----|----|----|------|------|------|------|----|----|----|----|----|------|------|------|------|----|----|----|----|
| AurelkaORTO | 1001                   | Blue Jeans (B1)        | 00                  | Arch                            |    |    |    |    |    |    |      |     |      |    |    |    |      |      |      |      |    |    |    |    |    |      |      |      |      |    |    |    |    |
| AurelkaORTO |                        | Navy Blue (B2)         | 00                  | Flat                            |    |    |    |    |    |    |      |     |      |    |    |    |      |      |      |      |    |    |    |    |    |      |      |      |      |    |    |    |    |
| AurelkaORTO |                        | Nude Rose Gold (G1)    | 00                  | Arch                            |    |    |    |    |    |    |      |     |      |    |    |    |      |      |      |      |    |    |    |    |    |      |      |      |      |    |    |    |    |
| AurelkaORTO |                        | G2                     | 00                  | Flat                            |    |    |    |    |    |    |      |     |      |    |    |    |      |      |      |      |    |    |    |    |    |      |      |      |      |    |    |    |    |
| AurelkaORTO |                        | G3                     | 00                  | Arch                            |    |    |    |    |    |    |      |     |      |    |    |    |      |      |      |      |    |    |    |    |    |      |      |      |      |    |    |    |    |
| AurelkaORTO | 1002                   | B1                     | 00                  | Flat                            |    |    |    |    |    |    |      |     |      |    |    |    |      |      |      |      |    |    |    |    |    |      |      |      |      |    |    |    |    |
| AurelkaORTO |                        | G1                     | 00                  | Flat                            |    |    |    |    |    |    |      |     |      |    |    |    |      |      |      |      |    |    |    |    |    |      |      |      |      |    |    |    |    |
| AurelkaORTO | 1003                   | Navy Blue / Beige (B1) | 00                  | Arch                            |    |    |    |    |    |    |      |     |      |    |    |    |      |      |      |      |    |    |    |    |    |      |      |      |      |    |    |    |    |
| AurelkaORTO |                        | Navy Blue / Beige (B1) | 00                  | Flat                            |    |    |    |    |    |    |      |     |      |    |    |    |      |      |      |      |    |    |    |    |    |      |      |      |      |    |    |    |    |
| AurelkaORTO |                        | Nude Rose Gold (G1)    | 00                  | Arch                            |    |    |    |    |    |    |      |     |      |    |    |    |      |      |      |      |    |    |    |    |    |      |      |      |      |    |    |    |    |
| AurelkaORTO |                        | Nude Rose Gold (G1)    | 00                  | Flat                            |    |    |    |    |    |    |      |     |      |    |    |    |      |      |      |      |    |    |    |    |    |      |      |      |      |    |    |    |    |
| AurelkaORTO | 1014                   | Navy Blue              | 00                  | Arch                            |    |    |    |    |    |    |      |     |      |    |    |    |      |      |      |      |    |    |    |    |    |      |      |      |      |    |    |    |    |
| AurelkaORTO |                        | Nude Rose Gold         | 00                  | Arch                            |    |    |    |    |    |    |      |     |      |    |    |    |      |      |      |      |    |    |    |    |    |      |      |      |      |    |    |    |    |
| AurelkaORTO | → 107X                 | Navy Blue              | 00                  | Arch                            |    |    |    |    |    |    |      |     |      |    |    |    |      |      |      |      |    |    |    |    |    |      |      |      |      |    |    |    |    |
| AurelkaORTO |                        | Nude Rose Gold         | 00                  | Arch                            |    |    |    |    |    |    |      |     |      |    |    |    |      |      |      |      |    |    |    |    |    |      |      |      |      |    |    |    |    |