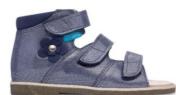

## **Stocked Items - First Steps**

| Brand       | Shoe<br>(hyper linked) | Colour / Model         | Level of<br>Support | Innersole<br>((R) - Removeable) | 15 | 16 | 17 | 18 | 19 | 20 | 21 2 | 2 2 | 3 24 | 25 | 26 | 27 | 28 2 | 29 3 | 30 3 | 1 32 | 33 | 34 | 35 | 36 | 37 | 38 3 | 39 4 | 10 4 | 1 42 | 43 | 44 | 45 | 46 |
|-------------|------------------------|------------------------|---------------------|---------------------------------|----|----|----|----|----|----|------|-----|------|----|----|----|------|------|------|------|----|----|----|----|----|------|------|------|------|----|----|----|----|
| AurelkaORTO | 1001                   | Blue Jeans (B1)        | 00                  | Arch                            |    |    |    |    |    |    |      |     |      |    |    |    |      |      |      |      |    |    |    |    |    |      |      |      |      |    |    |    |    |
| AurelkaORTO |                        | Navy Blue (B2)         | 00                  | Flat                            |    |    |    |    |    |    |      |     |      |    |    |    |      |      |      |      |    |    |    |    |    |      |      |      |      |    |    |    |    |
| AurelkaORTO |                        | Nude Rose Gold (G1)    | 00                  | Arch                            |    |    |    |    |    |    |      |     |      |    |    |    |      |      |      |      |    |    |    |    |    |      |      |      |      |    |    |    |    |
| AurelkaORTO |                        | G2                     | 00                  | Flat                            |    |    |    |    |    |    |      |     |      |    |    |    |      |      |      |      |    |    |    |    |    |      |      |      |      |    |    |    |    |
| AurelkaORTO |                        | G3                     | 00                  | Arch                            |    |    |    |    |    |    |      |     |      |    |    |    |      |      |      |      |    |    |    |    |    |      |      |      |      |    |    |    |    |
| AurelkaORTO | 1002                   | B1                     | 00                  | Flat                            |    |    |    |    |    |    |      |     |      |    |    |    |      |      |      |      |    |    |    |    |    |      |      |      |      |    |    |    |    |
| AurelkaORTO |                        | G1                     | 00                  | Flat                            |    |    |    |    |    |    |      |     |      |    |    |    |      |      |      |      |    |    |    |    |    |      |      |      |      |    |    |    |    |
| AurelkaORTO | 1003                   | Navy Blue / Beige (B1) | 00                  | Arch                            |    |    |    |    |    |    |      |     |      |    |    |    |      |      |      |      |    |    |    |    |    |      |      |      |      |    |    |    |    |
| AurelkaORTO |                        | Navy Blue / Beige (B1) | 00                  | Flat                            |    |    |    |    |    |    |      |     |      |    |    |    |      |      |      |      |    |    |    |    |    |      |      |      |      |    |    |    |    |
| AurelkaORTO |                        | Nude Rose Gold (G1)    | 00                  | Arch                            |    |    |    |    |    |    |      |     |      |    |    |    |      |      |      |      |    |    |    |    |    |      |      |      |      |    |    |    |    |
| AurelkaORTO |                        | Nude Rose Gold (G1)    | 00                  | Flat                            |    |    |    |    |    |    |      |     |      |    |    |    |      |      |      |      |    |    |    |    |    |      |      |      |      |    |    |    |    |
| AurelkaORTO | 1014                   | Navy Blue              | 00                  | Arch                            |    |    |    |    |    |    |      |     |      |    |    |    |      |      |      |      |    |    |    |    |    |      |      |      |      |    |    |    |    |
| AurelkaORTO |                        | Nude Rose Gold         | 00                  | Arch                            |    |    |    |    |    |    |      |     |      |    |    |    |      |      |      |      |    |    |    |    |    |      |      |      |      |    |    |    |    |
| AurelkaORTO | → 107X                 | Navy Blue              | 00                  | Arch                            |    |    |    |    |    |    |      |     |      |    |    |    |      |      |      |      |    |    |    |    |    |      |      |      |      |    |    |    |    |
| AurelkaORTO |                        | Nude Rose Gold         | 00                  | Arch                            |    |    |    |    |    |    |      |     |      |    |    |    |      |      |      |      |    |    |    |    |    |      |      |      |      |    |    |    |    |