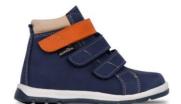

## **Stocked Items - First Steps**

| Brand       | Shoe<br>(hyper linked) | Colour / Model         | Level of<br>Support | Innersole<br>((R) - Removeable) | 15 | 16 | 17 | 18 | 19 | 20 | 21 2 | 2 2 | 3 24 | 25 | 26 | 27 | 28 2 | 29 3 | 30 3 | 1 32 | 33 | 34 | 35 | 36 | 37 | 38 3 | 39 4 | 10 4 | 1 42 | 43 | 44 | 45 | 46 |
|-------------|------------------------|------------------------|---------------------|---------------------------------|----|----|----|----|----|----|------|-----|------|----|----|----|------|------|------|------|----|----|----|----|----|------|------|------|------|----|----|----|----|
| AurelkaORTO | 1001                   | Blue Jeans (B1)        | 00                  | Arch                            |    |    |    |    |    |    |      |     |      |    |    |    |      |      |      |      |    |    |    |    |    |      |      |      |      |    |    |    |    |
| AurelkaORTO |                        | Navy Blue (B2)         | 00                  | Flat                            |    |    |    |    |    |    |      |     |      |    |    |    |      |      |      |      |    |    |    |    |    |      |      |      |      |    |    |    |    |
| AurelkaORTO |                        | Nude Rose Gold (G1)    | 00                  | Arch                            |    |    |    |    |    |    |      |     |      |    |    |    |      |      |      |      |    |    |    |    |    |      |      |      |      |    |    |    |    |
| AurelkaORTO |                        | G2                     | 00                  | Flat                            |    |    |    |    |    |    |      |     |      |    |    |    |      |      |      |      |    |    |    |    |    |      |      |      |      |    |    |    |    |
| AurelkaORTO |                        | G3                     | 00                  | Arch                            |    |    |    |    |    |    |      |     |      |    |    |    |      |      |      |      |    |    |    |    |    |      |      |      |      |    |    |    |    |
| AurelkaORTO | 1002                   | B1                     | 00                  | Flat                            |    |    |    |    |    |    |      |     |      |    |    |    |      |      |      |      |    |    |    |    |    |      |      |      |      |    |    |    |    |
| AurelkaORTO |                        | G1                     | 00                  | Flat                            |    |    |    |    |    |    |      |     |      |    |    |    |      |      |      |      |    |    |    |    |    |      |      |      |      |    |    |    |    |
| AurelkaORTO | 1003                   | Navy Blue / Beige (B1) | 00                  | Arch                            |    |    |    |    |    |    |      |     |      |    |    |    |      |      |      |      |    |    |    |    |    |      |      |      |      |    |    |    |    |
| AurelkaORTO |                        | Navy Blue / Beige (B1) | 00                  | Flat                            |    |    |    |    |    |    |      |     |      |    |    |    |      |      |      |      |    |    |    |    |    |      |      |      |      |    |    |    |    |
| AurelkaORTO |                        | Nude Rose Gold (G1)    | 00                  | Arch                            |    |    |    |    |    |    |      |     |      |    |    |    |      |      |      |      |    |    |    |    |    |      |      |      |      |    |    |    |    |
| AurelkaORTO |                        | Nude Rose Gold (G1)    | 00                  | Flat                            |    |    |    |    |    |    |      |     |      |    |    |    |      |      |      |      |    |    |    |    |    |      |      |      |      |    |    |    |    |
| AurelkaORTO | 1014                   | Navy Blue              | 00                  | Arch                            |    |    |    |    |    |    |      |     |      |    |    |    |      |      |      |      |    |    |    |    |    |      |      |      |      |    |    |    |    |
| AurelkaORTO |                        | Nude Rose Gold         | 00                  | Arch                            |    |    |    |    |    |    |      |     |      |    |    |    |      |      |      |      |    |    |    |    |    |      |      |      |      |    |    |    |    |
| AurelkaORTO | → 107X                 | Navy Blue              | 00                  | Arch                            |    |    |    |    |    |    |      |     |      |    |    |    |      |      |      |      |    |    |    |    |    |      |      |      |      |    |    |    |    |
| AurelkaORTO |                        | Nude Rose Gold         | 00                  | Arch                            |    |    |    |    |    |    |      |     |      |    |    |    |      |      |      |      |    |    |    |    |    |      |      |      |      |    |    |    |    |