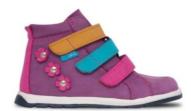

## **Stocked Items - First Steps**

| Brand       | Shoe<br>(hyper linked) | Colour / Model         | Level of<br>Support | Innersole<br>((R) - Removeable) | 15 | 16 | 17 | 18 | 19 | 20 | 21 2 | 2 2 | 3 24 | 25 | 26 | 27 | 28 2 | 29 3 | 30 3 | 1 32 | 33 | 34 | 35 | 36 | 37 | 38 3 | 39 4 | 10 4 | 1 42 | 43 | 44 | 45 | 46 |
|-------------|------------------------|------------------------|---------------------|---------------------------------|----|----|----|----|----|----|------|-----|------|----|----|----|------|------|------|------|----|----|----|----|----|------|------|------|------|----|----|----|----|
| AurelkaORTO | 1001                   | Blue Jeans (B1)        | 00                  | Arch                            |    |    |    |    |    |    |      |     |      |    |    |    |      |      |      |      |    |    |    |    |    |      |      |      |      |    |    |    |    |
| AurelkaORTO |                        | Navy Blue (B2)         | 00                  | Flat                            |    |    |    |    |    |    |      |     |      |    |    |    |      |      |      |      |    |    |    |    |    |      |      |      |      |    |    |    |    |
| AurelkaORTO |                        | Nude Rose Gold (G1)    | 00                  | Arch                            |    |    |    |    |    |    |      |     |      |    |    |    |      |      |      |      |    |    |    |    |    |      |      |      |      |    |    |    |    |
| AurelkaORTO |                        | G2                     | 00                  | Flat                            |    |    |    |    |    |    |      |     |      |    |    |    |      |      |      |      |    |    |    |    |    |      |      |      |      |    |    |    |    |
| AurelkaORTO |                        | G3                     | 00                  | Arch                            |    |    |    |    |    |    |      |     |      |    |    |    |      |      |      |      |    |    |    |    |    |      |      |      |      |    |    |    |    |
| AurelkaORTO | 1002                   | B1                     | 00                  | Flat                            |    |    |    |    |    |    |      |     |      |    |    |    |      |      |      |      |    |    |    |    |    |      |      |      |      |    |    |    |    |
| AurelkaORTO |                        | G1                     | 00                  | Flat                            |    |    |    |    |    |    |      |     |      |    |    |    |      |      |      |      |    |    |    |    |    |      |      |      |      |    |    |    |    |
| AurelkaORTO | 1003                   | Navy Blue / Beige (B1) | 00                  | Arch                            |    |    |    |    |    |    |      |     |      |    |    |    |      |      |      |      |    |    |    |    |    |      |      |      |      |    |    |    |    |
| AurelkaORTO |                        | Navy Blue / Beige (B1) | 00                  | Flat                            |    |    |    |    |    |    |      |     |      |    |    |    |      |      |      |      |    |    |    |    |    |      |      |      |      |    |    |    |    |
| AurelkaORTO |                        | Nude Rose Gold (G1)    | 00                  | Arch                            |    |    |    |    |    |    |      |     |      |    |    |    |      |      |      |      |    |    |    |    |    |      |      |      |      |    |    |    |    |
| AurelkaORTO |                        | Nude Rose Gold (G1)    | 00                  | Flat                            |    |    |    |    |    |    |      |     |      |    |    |    |      |      |      |      |    |    |    |    |    |      |      |      |      |    |    |    |    |
| AurelkaORTO | 1014                   | Navy Blue              | 00                  | Arch                            |    |    |    |    |    |    |      |     |      |    |    |    |      |      |      |      |    |    |    |    |    |      |      |      |      |    |    |    |    |
| AurelkaORTO |                        | Nude Rose Gold         | 00                  | Arch                            |    |    |    |    |    |    |      |     |      |    |    |    |      |      |      |      |    |    |    |    |    |      |      |      |      |    |    |    |    |
| AurelkaORTO | → 107X                 | Navy Blue              | 00                  | Arch                            |    |    |    |    |    |    |      |     |      |    |    |    |      |      |      |      |    |    |    |    |    |      |      |      |      |    |    |    |    |
| AurelkaORTO |                        | Nude Rose Gold         | 00                  | Arch                            |    |    |    |    |    |    |      |     |      |    |    |    |      |      |      |      |    |    |    |    |    |      |      |      |      |    |    |    |    |