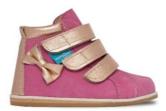

## **Stocked Items - First Steps**

| Brand       | Shoe<br>(hyper linked) | Colour / Model         | Level of<br>Support | Innersole<br>((R) - Removeable) | 15 | 16 | 17 | 18 | 19 | 20 | 21 2 | 2 2 | 3 24 | 25 | 26 | 27 | 28 2 | 29 3 | 30 3 | 1 32 | 33 | 34 | 35 | 36 | 37 | 38 3 | 39 4 | 10 4 | 1 42 | 43 | 44 | 45 | 46 |
|-------------|------------------------|------------------------|---------------------|---------------------------------|----|----|----|----|----|----|------|-----|------|----|----|----|------|------|------|------|----|----|----|----|----|------|------|------|------|----|----|----|----|
| AurelkaORTO | 1001                   | Blue Jeans (B1)        | 00                  | Arch                            |    |    |    |    |    |    |      |     |      |    |    |    |      |      |      |      |    |    |    |    |    |      |      |      |      |    |    |    |    |
| AurelkaORTO |                        | Navy Blue (B2)         | 00                  | Flat                            |    |    |    |    |    |    |      |     |      |    |    |    |      |      |      |      |    |    |    |    |    |      |      |      |      |    |    |    |    |
| AurelkaORTO |                        | Nude Rose Gold (G1)    | 00                  | Arch                            |    |    |    |    |    |    |      |     |      |    |    |    |      |      |      |      |    |    |    |    |    |      |      |      |      |    |    |    |    |
| AurelkaORTO |                        | G2                     | 00                  | Flat                            |    |    |    |    |    |    |      |     |      |    |    |    |      |      |      |      |    |    |    |    |    |      |      |      |      |    |    |    |    |
| AurelkaORTO |                        | G3                     | 00                  | Arch                            |    |    |    |    |    |    |      |     |      |    |    |    |      |      |      |      |    |    |    |    |    |      |      |      |      |    |    |    |    |
| AurelkaORTO | 1002                   | B1                     | 00                  | Flat                            |    |    |    |    |    |    |      |     |      |    |    |    |      |      |      |      |    |    |    |    |    |      |      |      |      |    |    |    |    |
| AurelkaORTO |                        | G1                     | 00                  | Flat                            |    |    |    |    |    |    |      |     |      |    |    |    |      |      |      |      |    |    |    |    |    |      |      |      |      |    |    |    |    |
| AurelkaORTO | 1003                   | Navy Blue / Beige (B1) | 00                  | Arch                            |    |    |    |    |    |    |      |     |      |    |    |    |      |      |      |      |    |    |    |    |    |      |      |      |      |    |    |    |    |
| AurelkaORTO |                        | Navy Blue / Beige (B1) | 00                  | Flat                            |    |    |    |    |    |    |      |     |      |    |    |    |      |      |      |      |    |    |    |    |    |      |      |      |      |    |    |    |    |
| AurelkaORTO |                        | Nude Rose Gold (G1)    | 00                  | Arch                            |    |    |    |    |    |    |      |     |      |    |    |    |      |      |      |      |    |    |    |    |    |      |      |      |      |    |    |    |    |
| AurelkaORTO |                        | Nude Rose Gold (G1)    | 00                  | Flat                            |    |    |    |    |    |    |      |     |      |    |    |    |      |      |      |      |    |    |    |    |    |      |      |      |      |    |    |    |    |
| AurelkaORTO | 1014                   | Navy Blue              | 00                  | Arch                            |    |    |    |    |    |    |      |     |      |    |    |    |      |      |      |      |    |    |    |    |    |      |      |      |      |    |    |    |    |
| AurelkaORTO |                        | Nude Rose Gold         | 00                  | Arch                            |    |    |    |    |    |    |      |     |      |    |    |    |      |      |      |      |    |    |    |    |    |      |      |      |      |    |    |    |    |
| AurelkaORTO | → 107X                 | Navy Blue              | 00                  | Arch                            |    |    |    |    |    |    |      |     |      |    |    |    |      |      |      |      |    |    |    |    |    |      |      |      |      |    |    |    |    |
| AurelkaORTO |                        | Nude Rose Gold         | 00                  | Arch                            |    |    |    |    |    |    |      |     |      |    |    |    |      |      |      |      |    |    |    |    |    |      |      |      |      |    |    |    |    |