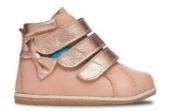

## **Stocked Items - First Steps**

| Brand       | Shoe<br>(hyper linked) | Colour / Model         | Level of<br>Support | Innersole<br>((R) - Removeable) | 15 | 16 | 17 | 18 | 19 | 20 | 21 2 | 2 2 | 3 24 | 25 | 26 | 27 | 28 2 | 29 3 | 30 3 | 1 32 | 33 | 34 | 35 | 36 | 37 | 38 3 | 39 4 | 10 4 | 1 42 | 43 | 44 | 45 | 46 |
|-------------|------------------------|------------------------|---------------------|---------------------------------|----|----|----|----|----|----|------|-----|------|----|----|----|------|------|------|------|----|----|----|----|----|------|------|------|------|----|----|----|----|
| AurelkaORTO | 1001                   | Blue Jeans (B1)        | 00                  | Arch                            |    |    |    |    |    |    |      |     |      |    |    |    |      |      |      |      |    |    |    |    |    |      |      |      |      |    |    |    |    |
| AurelkaORTO |                        | Navy Blue (B2)         | 00                  | Flat                            |    |    |    |    |    |    |      |     |      |    |    |    |      |      |      |      |    |    |    |    |    |      |      |      |      |    |    |    |    |
| AurelkaORTO |                        | Nude Rose Gold (G1)    | 00                  | Arch                            |    |    |    |    |    |    |      |     |      |    |    |    |      |      |      |      |    |    |    |    |    |      |      |      |      |    |    |    |    |
| AurelkaORTO |                        | G2                     | 00                  | Flat                            |    |    |    |    |    |    |      |     |      |    |    |    |      |      |      |      |    |    |    |    |    |      |      |      |      |    |    |    |    |
| AurelkaORTO |                        | G3                     | 00                  | Arch                            |    |    |    |    |    |    |      |     |      |    |    |    |      |      |      |      |    |    |    |    |    |      |      |      |      |    |    |    |    |
| AurelkaORTO | 1002                   | B1                     | 00                  | Flat                            |    |    |    |    |    |    |      |     |      |    |    |    |      |      |      |      |    |    |    |    |    |      |      |      |      |    |    |    |    |
| AurelkaORTO |                        | G1                     | 00                  | Flat                            |    |    |    |    |    |    |      |     |      |    |    |    |      |      |      |      |    |    |    |    |    |      |      |      |      |    |    |    |    |
| AurelkaORTO | 1003                   | Navy Blue / Beige (B1) | 00                  | Arch                            |    |    |    |    |    |    |      |     |      |    |    |    |      |      |      |      |    |    |    |    |    |      |      |      |      |    |    |    |    |
| AurelkaORTO |                        | Navy Blue / Beige (B1) | 00                  | Flat                            |    |    |    |    |    |    |      |     |      |    |    |    |      |      |      |      |    |    |    |    |    |      |      |      |      |    |    |    |    |
| AurelkaORTO |                        | Nude Rose Gold (G1)    | 00                  | Arch                            |    |    |    |    |    |    |      |     |      |    |    |    |      |      |      |      |    |    |    |    |    |      |      |      |      |    |    |    |    |
| AurelkaORTO |                        | Nude Rose Gold (G1)    | 00                  | Flat                            |    |    |    |    |    |    |      |     |      |    |    |    |      |      |      |      |    |    |    |    |    |      |      |      |      |    |    |    |    |
| AurelkaORTO | 1014                   | Navy Blue              | 00                  | Arch                            |    |    |    |    |    |    |      |     |      |    |    |    |      |      |      |      |    |    |    |    |    |      |      |      |      |    |    |    |    |
| AurelkaORTO |                        | Nude Rose Gold         | 00                  | Arch                            |    |    |    |    |    |    |      |     |      |    |    |    |      |      |      |      |    |    |    |    |    |      |      |      |      |    |    |    |    |
| AurelkaORTO | → 107X                 | Navy Blue              | 00                  | Arch                            |    |    |    |    |    |    |      |     |      |    |    |    |      |      |      |      |    |    |    |    |    |      |      |      |      |    |    |    |    |
| AurelkaORTO |                        | Nude Rose Gold         | 00                  | Arch                            |    |    |    |    |    |    |      |     |      |    |    |    |      |      |      |      |    |    |    |    |    |      |      |      |      |    |    |    |    |