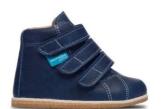

## **Stocked Items - First Steps**

| Brand       | Shoe<br>(hyper linked) | Colour / Model         | Level of<br>Support | Innersole<br>((R) - Removeable) | 15 | 16 | 17 | 18 | 19 | 20 | 21 2 | 2 2 | 3 24 | 25 | 26 | 27 | 28 2 | 29 3 | 30 3 | 1 32 | 33 | 34 | 35 | 36 | 37 | 38 3 | 39 4 | 10 4 | 1 42 | 43 | 44 | 45 | 46 |
|-------------|------------------------|------------------------|---------------------|---------------------------------|----|----|----|----|----|----|------|-----|------|----|----|----|------|------|------|------|----|----|----|----|----|------|------|------|------|----|----|----|----|
| AurelkaORTO | 1001                   | Blue Jeans (B1)        | 00                  | Arch                            |    |    |    |    |    |    |      |     |      |    |    |    |      |      |      |      |    |    |    |    |    |      |      |      |      |    |    |    |    |
| AurelkaORTO |                        | Navy Blue (B2)         | 00                  | Flat                            |    |    |    |    |    |    |      |     |      |    |    |    |      |      |      |      |    |    |    |    |    |      |      |      |      |    |    |    |    |
| AurelkaORTO |                        | Nude Rose Gold (G1)    | 00                  | Arch                            |    |    |    |    |    |    |      |     |      |    |    |    |      |      |      |      |    |    |    |    |    |      |      |      |      |    |    |    |    |
| AurelkaORTO |                        | G2                     | 00                  | Flat                            |    |    |    |    |    |    |      |     |      |    |    |    |      |      |      |      |    |    |    |    |    |      |      |      |      |    |    |    |    |
| AurelkaORTO |                        | G3                     | 00                  | Arch                            |    |    |    |    |    |    |      |     |      |    |    |    |      |      |      |      |    |    |    |    |    |      |      |      |      |    |    |    |    |
| AurelkaORTO | 1002                   | B1                     | 00                  | Flat                            |    |    |    |    |    |    |      |     |      |    |    |    |      |      |      |      |    |    |    |    |    |      |      |      |      |    |    |    |    |
| AurelkaORTO |                        | G1                     | 00                  | Flat                            |    |    |    |    |    |    |      |     |      |    |    |    |      |      |      |      |    |    |    |    |    |      |      |      |      |    |    |    |    |
| AurelkaORTO | 1003                   | Navy Blue / Beige (B1) | 00                  | Arch                            |    |    |    |    |    |    |      |     |      |    |    |    |      |      |      |      |    |    |    |    |    |      |      |      |      |    |    |    |    |
| AurelkaORTO |                        | Navy Blue / Beige (B1) | 00                  | Flat                            |    |    |    |    |    |    |      |     |      |    |    |    |      |      |      |      |    |    |    |    |    |      |      |      |      |    |    |    |    |
| AurelkaORTO |                        | Nude Rose Gold (G1)    | 00                  | Arch                            |    |    |    |    |    |    |      |     |      |    |    |    |      |      |      |      |    |    |    |    |    |      |      |      |      |    |    |    |    |
| AurelkaORTO |                        | Nude Rose Gold (G1)    | 00                  | Flat                            |    |    |    |    |    |    |      |     |      |    |    |    |      |      |      |      |    |    |    |    |    |      |      |      |      |    |    |    |    |
| AurelkaORTO | 1014                   | Navy Blue              | 00                  | Arch                            |    |    |    |    |    |    |      |     |      |    |    |    |      |      |      |      |    |    |    |    |    |      |      |      |      |    |    |    |    |
| AurelkaORTO |                        | Nude Rose Gold         | 00                  | Arch                            |    |    |    |    |    |    |      |     |      |    |    |    |      |      |      |      |    |    |    |    |    |      |      |      |      |    |    |    |    |
| AurelkaORTO | → 107X                 | Navy Blue              | 00                  | Arch                            |    |    |    |    |    |    |      |     |      |    |    |    |      |      |      |      |    |    |    |    |    |      |      |      |      |    |    |    |    |
| AurelkaORTO |                        | Nude Rose Gold         | 00                  | Arch                            |    |    |    |    |    |    |      |     |      |    |    |    |      |      |      |      |    |    |    |    |    |      |      |      |      |    |    |    |    |