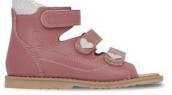

## Stocked Items - Reverse Last and Straight Last

| Brand       | Shoe<br>(hyper linked) | Colour / Model                | Level of<br>Support | Innersole<br>((R) - Removeable) | 15 | 16 | 17 | 18 | 19 | 20 | 21 2 | 22 2 | 3 24 | 25 | 26 | 27 | 28 | 29 | 30 | 31 3 | 32 3 | 3 34 | 1 35 | 36 | 37 | 38 | 39 | 40 | 41 | 42 4 | 3 44 | 4 45 | 46 |
|-------------|------------------------|-------------------------------|---------------------|---------------------------------|----|----|----|----|----|----|------|------|------|----|----|----|----|----|----|------|------|------|------|----|----|----|----|----|----|------|------|------|----|
| AurelkaORTO | 1001 Straight Last     | Navy Blue                     | 00                  | Arch                            |    |    |    |    |    |    |      |      |      |    |    |    |    |    |    |      |      |      |      |    |    |    |    |    |    |      |      |      |    |
| Medica      | Boston Reverse Last    | Navy blue / Tan               | 00                  | Arch                            |    |    |    |    |    |    |      |      |      |    |    |    |    |    |    |      |      |      |      |    |    |    |    |    |    |      |      |      |    |
| Medica      |                        | 07/53 Navy blue / Silver      | 00                  | Arch                            |    |    |    |    |    |    |      |      |      |    |    |    |    |    |    |      |      |      |      |    |    |    |    |    |    |      |      |      |    |
| Medica      |                        | 07/51 Navy blue / white stars | 00                  | Flat                            |    |    |    |    |    |    |      |      |      |    |    |    |    |    |    |      |      |      |      |    |    |    |    |    |    |      |      |      |    |
| Medica      |                        | 17/51 Pink / white stars      | 00                  | Flat                            |    |    |    |    |    |    |      |      |      |    |    |    |    |    |    |      |      |      |      |    |    |    |    |    |    |      |      |      |    |