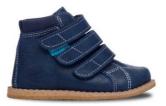

|    |    |    |    |    |    |      |      |      |    |    |    |    |    |    |      |      |      |      |    |    |    |    |    |    |      |      |      |    |
| Medica      |                        | 07/51 Navy blue / white stars | 00                  | Flat                            |    |    |    |    |    |    |      |      |      |    |    |    |    |    |    |      |      |      |      |    |    |    |    |    |    |      |      |      |    |
| Medica      |                        | 17/51 Pink / white stars      | 00                  | Flat                            |    |    |    |    |    |    |      |      |      |    |    |    |    |    |    |      |      |      |      |    |    |    |    |    |    |      |      |      |    |

## 1001 Straight Last



## **Boston Reverse Last**



**Chicago Reverse Last**