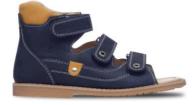

## **Stocked Items - Sandals**

| Brand       | Shoe<br>(hyper linked) | Colour / Model                 | Level of<br>Support | Innersole<br>((R) - Removeable) | 15 | 16 | 17 | 18 1 | 9 20 | 21 | 22 | 23 | 24 | 25 | 26 | 27 2 | 8 29 | 30 | 31 | 32 | 33 | 34 | 35 | 36 | 37 | 38 | 39 | 40 | 41 | 42 | 43 4 | 4 4! | 5 46 |
|-------------|------------------------|--------------------------------|---------------------|---------------------------------|----|----|----|------|------|----|----|----|----|----|----|------|------|----|----|----|----|----|----|----|----|----|----|----|----|----|------|------|------|
| AurelkaORTO | 1002                   | B1                             | 00                  | Flat                            |    |    |    |      |      |    |    |    |    |    |    |      |      |    |    |    |    |    |    |    |    |    |    |    |    |    |      |      |      |
| AurelkaORTO | 1002                   | G1                             | 00                  | Flat                            |    |    |    |      |      |    |    |    |    |    |    |      |      |    |    |    |    |    |    |    |    |    |    |    |    |    |      |      |      |
| Medica      | Chicago                | 07/06 Navy Blue / Sand         | 00                  | Flat                            |    |    |    |      |      |    |    |    |    |    |    |      |      |    |    |    |    |    |    |    |    |    |    |    |    |    |      |      |      |
| Medica      |                        | 07/06 Navy Blue / Sand         | 00                  | Arch                            |    |    |    |      |      |    |    |    |    |    |    |      |      |    |    |    |    |    |    |    |    |    |    |    |    |    |      |      |      |
| Medica      |                        | 06/03 Tradie                   | 00                  | Arch                            |    |    |    |      |      |    |    |    |    |    |    |      |      |    |    |    |    |    |    |    |    |    |    |    |    |    |      |      |      |
| Medica      |                        | Pearl Pink / White (18/19)     | 00                  | Arch                            |    |    |    |      |      |    |    |    |    |    |    |      |      |    |    |    |    |    |    |    |    |    |    |    |    |    |      |      |      |
| Medica      | <u>Chicago</u>         | 49/19                          | 00                  | Flat                            |    |    |    |      |      |    |    |    |    |    |    |      |      |    |    |    |    |    |    |    |    |    |    |    |    |    |      |      |      |
| Medica      |                        | 49/19                          | 00                  | Arch                            |    |    |    |      |      |    |    |    |    |    |    |      |      |    |    |    |    |    |    |    |    |    |    |    |    |    |      |      |      |
| Medica      | ]                      | 53/19                          | 00                  | Flat                            |    |    |    |      |      |    |    |    |    |    |    |      |      |    |    |    |    |    |    |    |    |    |    |    |    |    |      |      |      |
| Medica      |                        | 53/19                          | 00                  | Arch                            |    |    |    |      |      |    |    |    |    |    |    |      |      |    |    |    |    |    |    |    |    |    |    |    |    |    |      |      |      |
| Medica      | <u>Dakar</u>           | Pearl Pink / White (18/19)     | 00                  | Arch                            |    |    |    |      |      |    |    |    |    |    |    |      |      |    |    |    |    |    |    |    |    |    |    |    |    |    |      |      |      |
| Medica      |                        | Navy Blue / Blue Jeans (07/08) | 00                  | Arch                            |    |    |    |      |      |    |    |    |    |    |    |      |      |    |    |    |    |    |    |    |    |    |    |    |    |    |      |      |      |
| Memo        | D.4                    | Navy Blue (3DA)                | 0                   | Flat                            |    |    |    |      |      |    |    |    |    |    |    |      |      |    |    |    |    |    |    |    |    |    |    |    |    |    |      |      |      |
| Memo        | <u>Monaco</u>          | Pink (3FD)                     | 0                   | Flat                            |    |    |    |      | Ī    | Ī  |    |    |    |    |    |      |      |    |    |    |    |    |    |    |    |    |    |    |    |    |      |      |      |
| Medica      | Sedona                 | 01/01 (school)                 | 00                  | Arch & Flat                     |    |    |    |      | Ī    |    |    |    |    |    |    |      |      |    |    |    |    |    |    |    |    |    |    |    |    |    |      |      |      |