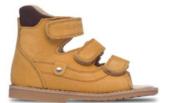

## **Stocked Items - Sandals**

| Brand       | Shoe<br>(hyper linked) | Colour / Model                 | Level of<br>Support | Innersole<br>((R) - Removeable) | 15 | 16 | 17 | 18 1 | 9 20 | 21 | 22 | 23 | 24 | 25 | 26 | 27 2 | 8 29 | 30 | 31 | 32 | 33 | 34 | 35 | 36 | 37 | 38 | 39 | 40 | 41 | 42 | 43 4 | 4 4! | 5 46 |
|-------------|------------------------|--------------------------------|---------------------|---------------------------------|----|----|----|------|------|----|----|----|----|----|----|------|------|----|----|----|----|----|----|----|----|----|----|----|----|----|------|------|------|
| AurelkaORTO | 1002                   | B1                             | 00                  | Flat                            |    |    |    |      |      |    |    |    |    |    |    |      |      |    |    |    |    |    |    |    |    |    |    |    |    |    |      |      |      |
| AurelkaORTO | 1002                   | G1                             | 00                  | Flat                            |    |    |    |      |      |    |    |    |    |    |    |      |      |    |    |    |    |    |    |    |    |    |    |    |    |    |      |      |      |
| Medica      | Chicago                | 07/06 Navy Blue / Sand         | 00                  | Flat                            |    |    |    |      |      |    |    |    |    |    |    |      |      |    |    |    |    |    |    |    |    |    |    |    |    |    |      |      |      |
| Medica      |                        | 07/06 Navy Blue / Sand         | 00                  | Arch                            |    |    |    |      |      |    |    |    |    |    |    |      |      |    |    |    |    |    |    |    |    |    |    |    |    |    |      |      |      |
| Medica      |                        | 06/03 Tradie                   | 00                  | Arch                            |    |    |    |      |      |    |    |    |    |    |    |      |      |    |    |    |    |    |    |    |    |    |    |    |    |    |      |      |      |
| Medica      |                        | Pearl Pink / White (18/19)     | 00                  | Arch                            |    |    |    |      |      |    |    |    |    |    |    |      |      |    |    |    |    |    |    |    |    |    |    |    |    |    |      |      |      |
| Medica      | <u>Chicago</u>         | 49/19                          | 00                  | Flat                            |    |    |    |      |      |    |    |    |    |    |    |      |      |    |    |    |    |    |    |    |    |    |    |    |    |    |      |      |      |
| Medica      |                        | 49/19                          | 00                  | Arch                            |    |    |    |      |      |    |    |    |    |    |    |      |      |    |    |    |    |    |    |    |    |    |    |    |    |    |      |      |      |
| Medica      | ]                      | 53/19                          | 00                  | Flat                            |    |    |    |      |      |    |    |    |    |    |    |      |      |    |    |    |    |    |    |    |    |    |    |    |    |    |      |      |      |
| Medica      |                        | 53/19                          | 00                  | Arch                            |    |    |    |      |      |    |    |    |    |    |    |      |      |    |    |    |    |    |    |    |    |    |    |    |    |    |      |      |      |
| Medica      | <u>Dakar</u>           | Pearl Pink / White (18/19)     | 00                  | Arch                            |    |    |    |      |      |    |    |    |    |    |    |      |      |    |    |    |    |    |    |    |    |    |    |    |    |    |      |      |      |
| Medica      |                        | Navy Blue / Blue Jeans (07/08) | 00                  | Arch                            |    |    |    |      |      |    |    |    |    |    |    |      |      |    |    |    |    |    |    |    |    |    |    |    |    |    |      |      |      |
| Memo        | D.4                    | Navy Blue (3DA)                | 0                   | Flat                            |    |    |    |      |      |    |    |    |    |    |    |      |      |    |    |    |    |    |    |    |    |    |    |    |    |    |      |      |      |
| Memo        | <u>Monaco</u>          | Pink (3FD)                     | 0                   | Flat                            |    |    |    |      | Ī    | Ī  |    |    |    |    |    |      |      |    |    |    |    |    |    |    |    |    |    |    |    |    |      |      |      |
| Medica      | Sedona                 | 01/01 (school)                 | 00                  | Arch & Flat                     |    |    |    |      | Ī    |    |    |    |    |    |    |      |      |    |    |    |    |    |    |    |    |    |    |    |    |    |      |      |      |

1002

Dakar

Chicago

Monaco

wellandable.com.au