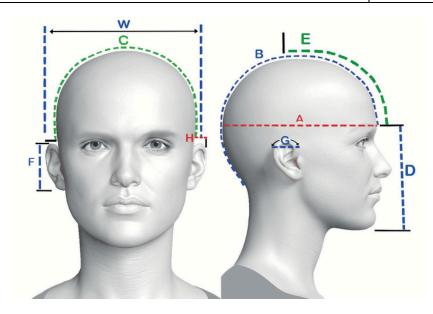

|    | Made-To-Measure Hard Shell Helmet Measurements                                                                                              | Measurements in cm | Office Use<br>Only: Inches |
|----|---------------------------------------------------------------------------------------------------------------------------------------------|--------------------|----------------------------|
| Α  | Circumference at the eyebrow level all the way around the head                                                                              |                    |                            |
| AX | Circumference at widest point of head if forehead or other protrusions present                                                              |                    |                            |
| AY | Distance from eyebrow level to point level with where circumference  AX was measured                                                        |                    |                            |
| В  | Occipital: from the eyebrow level to the back of the head, going over the top of the head to the point where the helmet is to end           |                    |                            |
| С  | Over the top of the head: from the top of the left ear over the top of the head to the top of the right ear                                 |                    |                            |
| D  | Eyebrows to chin (for face guard and face bars)                                                                                             |                    |                            |
| Е  | Eyebrow to top of head: at eyebrow level following the contour of the head to the point where it intersects with the ear-to-ear measurement |                    |                            |
| W  | Width of head: is measured above the head and is the distance between the ears (measured with a straight edge ruler)                        |                    |                            |
| F  | Height of ears (required for 3460 soft foam ear coverings)                                                                                  |                    |                            |
| G  | Width of ears (required for 3460 soft foam ear coverings)                                                                                   |                    |                            |
| Н  | Extension is the distance that ears extend from the head (required for 3460 soft foam ear coverings)                                        |                    |                            |