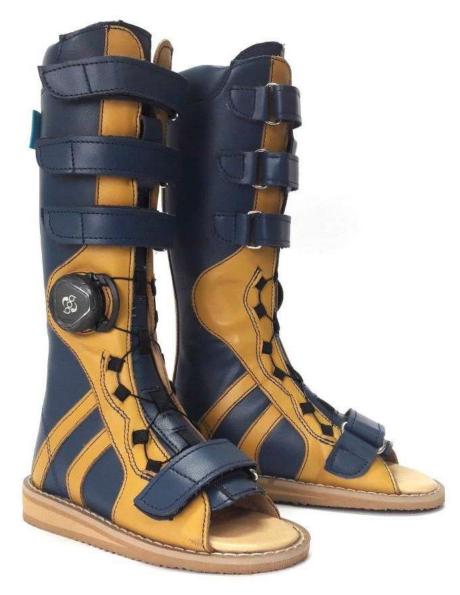

## Shoe-Orthosis

This is a custom made-to measure shoe orthosis that combines the function of an AFO with the look and feel of a shoe.

- The construction of the shoe is all leather which breathes well in our climate and contours to the foot and ankle joints
- The use of BOA and Velcro make it easy to fasten the shoe and promote independence
- It is one shoe rather than an AFO and a shoe supplied separately
- There is a wide variety of colours and accessories to choose from to create your own bespoke Super Shoe

The Aurelka Shoe
Orthosis is an innovative,
cost effective and
streamlined solution.

With dedication and care, The Well & Able Team