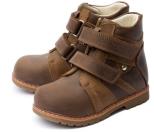

The Well & Able team works closely with MedicaShoes® design and production team and we helped to design the Specialist Rehabilitation range, AFO alternative footwear, that includes the "Brisbane', 'Rose' and 'Sydney' styles.