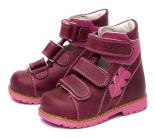

The Well & Able team works closely with MedicaShoes® design and production team and we helped to design the Specialist Rehabilitation range, AFO alternative footwear, that includes the "Brisbane', 'Rose' and 'Sydney' styles.