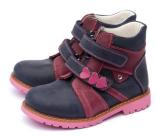

The Well & Able team works closely with MedicaShoes® design and production team and we helped to design the Specialist Rehabilitation range, AFO alternative footwear, that includes the "Brisbane', 'Rose' and 'Sydney' styles.