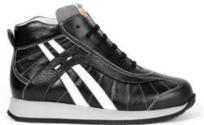

## JS01 MERCURY/V FORTI ALTI

Size 37-45

**JW01 FLOU** 

Size 24-44

For four generations, Schein has stood for a conscious and sensitive approach to footwear technology, people and mobility. The philosophy underlying every single therapeutic shoe Schein designs is to take the principles and findings of medical science as the benchmark for ensuring the best possible care for your feet.