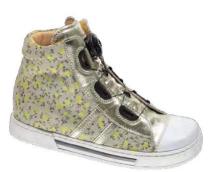

Please browse the NIMCO catalogue on our website to view all models and options available. Below is small selection of models on offer.

Snoopy

**BOA** 

Size 18-45

Spike

Size 18-45

Surf

Size 18-45