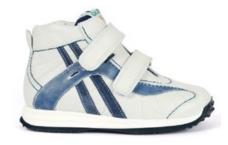

## JS01 MERCURY/V FORTI ALTI

Size 37-45

**JW01 FLOU** 

Size 24-44

For four generations, Schein has stood for a conscious and sensitive approach to footwear technology, people and mobility. The philosophy underlying every single therapeutic shoe Schein designs is to take the principles and findings of medical science as the benchmark for ensuring the best possible care for your feet.