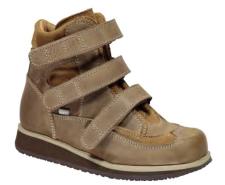

Kylie

Size 18-45

Sam

Zip

Size 18-45

Leila

Size 16-27

Duna specialises in designing, producing and distributing both standard and custom-made therapeutic and orthopaedic footwear for women, men and children.