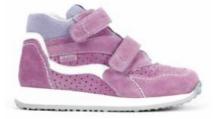

dths and volumes. An additional width is also designed exclusively to accommodate orthoses.

Please browse the NIMCO catalogue on our website to view all models and options available. Below is small selection of models on offer.



Snoopy

**BOA** 

Size 18-45



Spike

Size 18-45



Surf

Size 18-45



Kylie

Size 18-45



Sam

Zip

Size 18-45



Leila

Size 16-27



Duna specialises in designing, producing and distributing both standard and custom-made therapeutic and orthopaedic footwear for women, men and children.

Duna offers an exceptional quality product made in Italy which has been bought about by 44 years of experience

and research in the field. Duna offers a wide range of sports shoes. Please browse the Duna catalogue on our website to view all models and options available.







Size 24-34

Size 24-34

JW01 FLOU

## JS01 MERCURY/V FORTI ALTI



Size 37-45



**JW01 FLOU** 



Size 24-44



For four generations, Schein has stood for a conscious and sensitive approach to footwear technology, people and mobility. The philosophy underlying every single therapeutic shoe Schein designs is to take the principles and findings of medical science as the benchmark for ensuring the best possible care for your feet.

Schein offers a range of support footwear that are available in 3 different widths to fit a large range of foot widths and sizes. A range of orthotic models to accommodate orthoses are also available in 4 different widths.

Please browse the Schein catalogue on our website to view all models and options available.







Siva

Zip on the inside

Size 18-50

Si