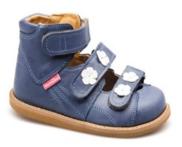

Style options available from AurelkaOrto in both straight and reverse last are shown below. All styles have several colour options. Please contact Well & Able for colour options once the last and style have been selected.

AurelkaOrto 1001 Boot

AurelkaOrto 1011 Boot

AurelkaOrto 1003 Sandal

AurelkaOrto 1016 Closed-toe Sandal