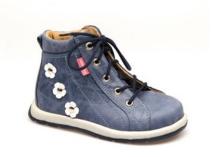

Style options available from AurelkaOrto in both straight and reverse last are shown below. All styles have several colour options. Please contact Well & Able for colour options once the last and style have been selected.

AurelkaOrto 1001 Boot

AurelkaOrto 1011 Boot

AurelkaOrto 1003 Sandal

AurelkaOrto 1016 Closed-toe Sandal