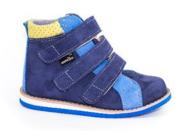

Style options available from AurelkaOrto in both straight and reverse last are shown below. All styles have several colour options. Please contact Well & Able for colour options once the last and style have been selected.

AurelkaOrto 1001 Boot

AurelkaOrto 1011 Boot

AurelkaOrto 1003 Sandal

AurelkaOrto 1016 Closed-toe Sandal