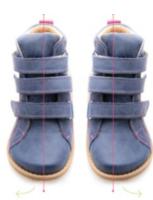

Style options available from AurelkaOrto in both straight and reverse last are shown below. All styles have several colour options. Please contact Well & Able for colour options once the last and style have been selected.

AurelkaOrto 1001 Boot

AurelkaOrto 1011 Boot

AurelkaOrto 1003 Sandal

AurelkaOrto 1016 Closed-toe Sandal