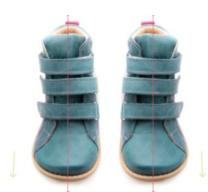

Style options available from AurelkaOrto in both straight and reverse last are shown below. All styles have several colour options. Please contact Well & Able for colour options once the last and style have been selected.

AurelkaOrto 1001 Boot

AurelkaOrto 1011 Boot

AurelkaOrto 1003 Sandal

AurelkaOrto 1016 Closed-toe Sandal