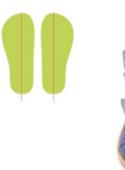

**Reverse Last** 

The footwear is shaped with forefoot abduction. The heel counter is high and firm to maintain rearfoot alignment, whilst the medial stiffener is elongated to assist with maintaining an abducted forefoot position.