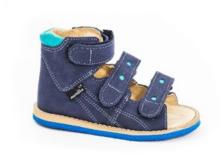

Style options available from AurelkaOrto in both straight and reverse last are shown below. All styles have several colour options. Please contact Well & Able for colour options once the last and style have been selected.

AurelkaOrto 1001 Boot

AurelkaOrto 1011 Boot

AurelkaOrto 1003 Sandal

AurelkaOrto 1016 Closed-toe Sandal