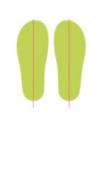

## **Straight and Reverse Last Footwear**

**Straight Last** 

The footwear is shaped neutrally, with neither forefoot abduction or adduction. The heel counter is high and firm to maintain rearfoot alignment, whilst the medial stiffener is elongated to assist with maintaining a corrected neutral forefoot position.