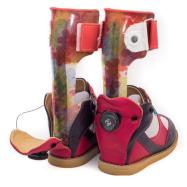

- Orthopaedic footwear
- Rear-entry over AFO footwear
- Dynamic compression garments
  - Hensinger Head Supports
    - Arm and leg gaiters
      - Hand splints

The Aurelka Shoe-Orthosis is a custom made-to measure orthosis that combines the function of an AFO with the look and feel of a shoe. The construction is all leather which breathes well in our climate and contours to the foot and ankle joints providing comfort.

**Rear-entry over AFO Footwear**, with access provided via a rear entry flap, makes it possible for the wearer to insert their foot/AFO easily into the footwear and then fasten using a BOA mechanism.

Please see our website www.wellandable.com.au for more information.