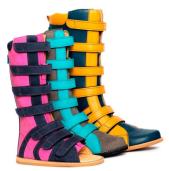

**Rear-entry over AFO Footwear**, with access provided via a rear entry flap, makes it possible for the wearer to insert their foot/AFO easily into the footwear and then fasten using a BOA mechanism.

Please see our website www.wellandable.com.au for more information.