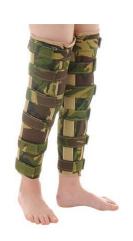

## Well & Able

## Stand up. Strive forward. Thrive on.

Well & Able is dedicated to providing high-quality, wearable postural support solutions that are stylish and improve quality of life. Our extensive range of products for children and adults are all designed to support posture and movement.



- Orthopaedic footwear
- Rear-entry over AFO footwear
- Dynamic compression garments
  - Hensinger Head Supports
    - Arm and leg gaiters
      - Hand splints





The Aurelka Shoe-Orthosis is a custom made-to measure orthosis that combines the function of an AFO with the look and feel of a shoe. The construction is all leather which breathes well in our climate and contours to the foot and ankle joints providing comfort.



**Rear-entry over AFO Footwear**, with access provided via a rear entry flap, makes it possible for the wearer to insert their foot/AFO easily into the footwear and then fasten using a BOA mechanism.

Please see our website www.wellandable.com.au for more information.